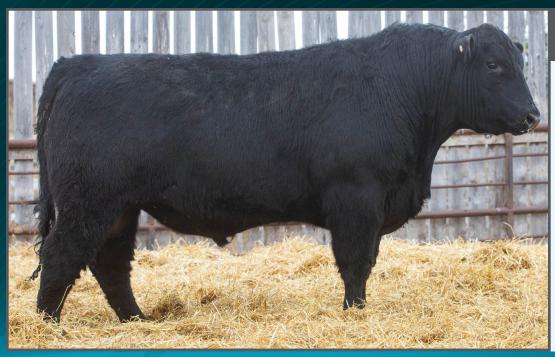

NOTTA 305E Prime Time 312H

SPOTS 'N SPROUTS BART 110B NOTTA 110B HOT TOPIC 305E STAR BANK THETA 42T STAR BANK 64R REMEDY 9W
SPOTS 'N SPROUTS 2W
SIX STAR 82U ROYAL FLESH 101Y
SPOTS 'N SPROUTS NEFROM 101N NOTTA 101Y PHOTO FINISH 12A
JANETTE OF P.A.R. 44H
NOTTA PHO-FINISH 54P

This attractive, loose hided bull has lots of muscle and volume. His body type reflects the maternal power on both sides of the pedigree. He is a herd changer and will add performance and value for breeders at the top level. Selling International Semen Rights. Notta Ranch will keep Canadian semen rights and walking rights.

CONSIGNED BY: NOTTA RANCH