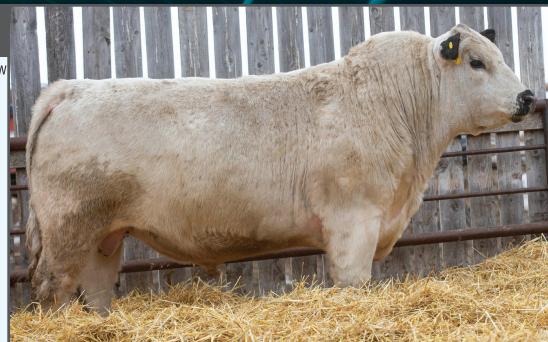

#### WALDNER Zeppelin 053H

UNEEDA ZAPPER 13Z CAJA ZEPPELIN 1B NOTTA 60W PHOTO-FINISH 1Z UNEEDA WALTER 21W MISTY FRITZ OF P.A.R. 13M RIVER HILL 26T WALKER 60W NOTTA PHO-FINISH 54P

STAR BANK LACERTA 68L
WALDNER PRIDE 4F
RIVER HILL PRIDE 'N JOY 25P

SPOTS 'N SPROUTS JUNO 103J STAR BANK 55H P.A.R. MOO FASSA 03M RIVER HILL JADE 59M

PERCENTAGE TATTOO REG # BIRTH WEIGHT WEANING WEIGHT MYOSTATIN COAT COLOUR POLLED
PUREBRED JNW 053H 11232-PB MAR. 10, 2020 82 LBS. 670 LBS. NON-CARRIER HOMOZYGOUS BLACK PP

Waldner Zeppelin 053H is a super complete son of CAJA Zeppelin 1B. He is ideal in his structure, with added depth of body, sound moving, smooth made, easy fleshing, and ties it all together with a great head. His dam Waldner Pride 4F has a great udder and is a full sister to River Hill Ultimate Joy 25U who has been a foundation cow for the Ducherer family.

**CONSIGNED BY: WALDNER LAND & CATTLE** 