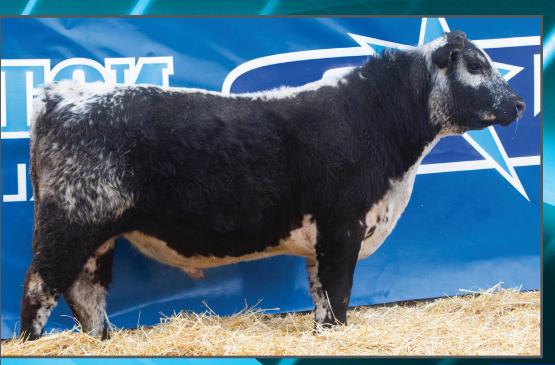

till one of the best that has ever come together. This model comes in solid black, he'll be sure to colour mark all the calves from you white females.

CONSIGNED BY: NOTTA RANCH



# NOTTA 110B High Moon 310H

STAR BANK 64R REMEDY 9W SPOTS 'N SPROUTS BART 110B SPOTS 'N SPROUTS 2W

STYALS LIGHTNING LADD 14P SPOTS 'N SPROUTS 10X SPOTS 'N SPROUTS 4P

PERCENTAGE TATTOO
PUREBRED JMG 310H
MYOSTATIN
CARRIER

NOTTA ROMEO 64R STAR BANK 36R STYALS LIGHTNING LADD 14P STYALS MISS RKW 8N

HWY.4 SPECKLE PARK 20K LIGHTNING LADY 10C PRAIRIE HILL ENTICER 89G SPOTS'N SPROUTS 7K

REG # BIRTHDATE BIRTH WEIGHT

12268-PB FEB. 5, 2020 82 LBS.

COAT COLOUR POLLED

HOMOZYGOUS BLACK PP

Spots n Sprouts 10X is as powerful as they come. This bull carries this maternal power all the way.

CONSIGNED BY: NOTTA RANCH





APRIL 16, 2021 - NEILBURG, SK

-5



### NOTTA 110B Surge 313H

STAR BANK 64R REMEDY 9W **SPOTS 'N SPROUTS BART 110B** 

SPOTS 'N SPROUTS 2W

SPOTS 'N SPROUTS STANDS ALONE **NOTTA 300X FIRE 13A** 

RIVER HILL 68L FIRE 55U

NOTTA ROMEO 64R STAR BANK 36R STYALS LIGHTNING LADD 14P STYALS MISS RKW 8N

STYALS LIGHTNING LADD 14P SPOTS 'N SPROUTS 2R STAR BANK LACERTA 68L CODIAK PRAIRIE FIRE RKW 05J

**PERCENTAGE TATTOO** REG# **BIRTHDATE BIRTH WEIGHT PUREBRED** JMG 313H 12269-PB JAN. 2, 2020 78 LBS. **POLLED** MYOSTATIN **COAT COLOUR** NON-CARRIER HOMOZYGOUS BLACK PP

This bull has a non-carrier status and shows some extra punch. The power in this pedigree is shining through.

**CONSIGNED BY: NOTTA RANCH** 

#### **COMMERCIAL BULL**



#### NOTTA 333G

SIX STAR 82U ROYAL FLESH 101Y **NOTTA 101Y