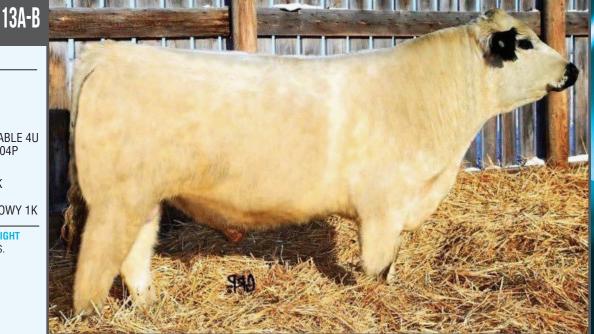

#### 20 STRAWS OF Semen SAMTIA Cast Away 33E

LOT 13A: 10 STRAWS • LOT 13B: 10 STRAWS

REG#

7129-PB

JSF TRADE SECRET 11A **WOLF LAKE CASANOVA 8C** MOOVIN ZPOTZ ARIZONA 5A

CODIAK WILLY 15W **TUMBLEWEED ACRES ROSIE 10Y**  YOGI GOES REDNECK 7Y MONNERY RIVER 7W MOOVIN ZPOTZ UNTOUCHABLE 4U CLEAR VIEW MILKY WAY 204P

C.A.M.Y. TORQUE 03T HWY. 4 SPECKLE PARK 15K STYALS 3K EL RANCHO NO GOTTO SNOWY 1K

TUMBLEWEED ACRES WYNTER 2M

**TATTOO** 

LLG 33E

BIRTHDATE **BIRTH WEIGHT** JAN. 18, 2017 78 LBS.

Qualified for USA and Canada.

CONSIGNED BY: NOTTA RANCH

**PERCENTAGE** 

**PUREBRED** 

14A-B 2 PACKAGES OF 3 IVF Embryos

OUTBACK Toey 25D X RAVENWORTH Prairie Lily 101C