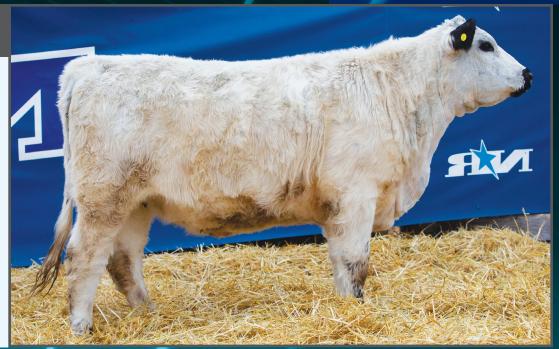

owed up with a large scrotal measure. His maturity gives him the added ability to cover more cows.

**CONSIGNED BY: NOTTA RANCH** 

TWIN LAKE Hot Copy 035H

8

SPOTS 'N SPROUTS BART 110B NOTTA 110B JUS CHILLIN 302F NOTTA 300X THETA 11A

RIVER HILL 60W LINE DRIVE 54Z RIVER HILL 54Z DEJA VU 035D CODIAK GNK 35X STAR BANK 64R REMEDY 9W SPOTS 'N SPROUTS 2W SPOTS 'N SPROUTS STANDS ALONE STAR BANK THETA 42T

RIVER HILL 26T WALKER 60W NOTTA PHO-FINISH 54P C.A.M.Y. TORQUE 03T CODIAK BONITA RKW 65M

**BIRTH WEIGHT** 

79 LBS.

PP

PERCENTAGE TATTOO REG # BIRTHDATE
PUREBRED TLL 035H 12122-PB FEB. 23, 2020
MYOSTATIN COAT COLOUR
NON-CARRIER HOMOZYGOUS BLACK

This heifer is sweet fronted and well balanced. Her femininity is a real bonus along with her guiet disposition.

**CONSIGNED BY: NOTTA RANCH** 



# NOTTA 110B Blysse 235H

STAR BANK 64R REMEDY 9W SPOTS 'N SPROUTS BART 110B SPOTS 'N SPROUTS 2W

SPOTS 'N SPROUTS STANDS ALONE
NOTTA 300X BLYSSE 35B
SPOTS 'N SPROUTS 10X

NOTTA ROMEO 64R STAR BANK 36R STYALS LIGHTNING LADD 14P STYALS MISS RKW 8N

STYALS LIGHTNING LADD 14P SPOTS 'N SPROUTS 2R STYALS LIGHTNING LADD 14P SPOTS 'N SPROUTS 4P

 PERCENTAGE
 TATTOO
 REG #
 BIRTHDATE
 BIRTH WEIGHT

 PUREBRED
 JMG 235H
 12301-PB
 JAN 1, 2020
 76 LBS.

 MYOSTATIN
 COAT COLOUR
 POLLED

This female is deep-bodied with extra frame and supported by excellent feet and legs. Maternal strength is carried all the way through her pedigree. She sure to be one of your hardest working cows for years to come.

**CONSIGNED BY: NOTTA RANCH** 



APRIL 16, 2021 - NEILBURG, SK

7



# PEN OF COMMERCIAL Heifers

Ni