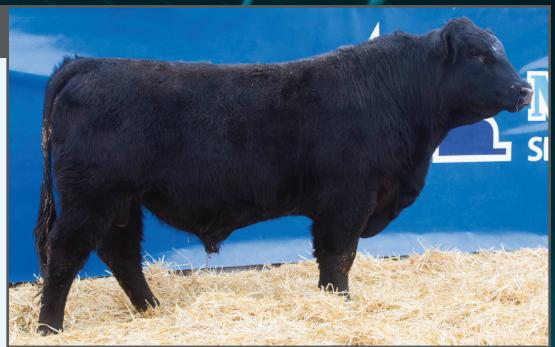

This bull has lots of leg, length, and rib. He was entered in the Lakeland College Bull Test at Vermilion, AB as a yearling and placed second for performance out of the 59 Speckle Park entered.

CONSIGNED BY: SPOTS 'N SPROUTS SPECKLE PARK