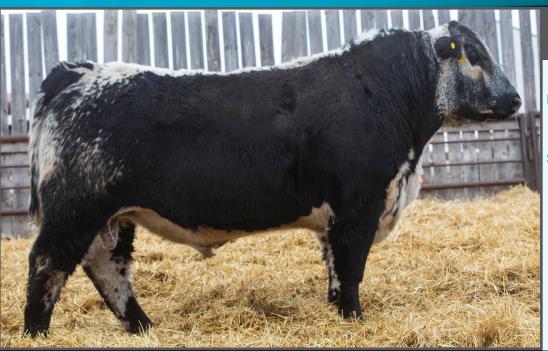

# NOTTA 307E Crossfire 303H

NOTTA 101Y BLACK CAP 151A NOTTA 151A CAUSE A SCENE 307E NOTTA 300X THETA 11A

SIX STAR 82U ROYAL FLESH 101Y NOTTA 50S JANETTE 5W SPOTS 'N SPROUTS STANDS ALONE NOTTA 13Z JANETTE 203D STAR BANK THETA 42T

**UNEEDA ZAPPER 13Z NOTTA 50S JANETTE 5W**  **UNEEDA WALTER 21W** MISTY FRITZ OF P.A.R. 13M PRAIRIE HILL JOHN WAYNE 50S NOTTA PRETENDER 64P

**POLLED** PERCENTAGE TATTOO REG# BIRTHDATE BIRTH WEIGHT **COAT COLOUR** PUREBRED JMG 303H 11493-PB JAN. 5, 2020 78 LBS. NON-CARRIER HOMOZYGOUS BLACK

He has risen to the top of the pen, as he should with this pedigree backing him up. This bull has it all; big hip, deep rib and long spine. This description isn't usually combined with myostatin free, he's a stand out! I'm not sure there is anything that could be done to improve this guy. **CONSIGNED BY: NOTTA RANCH** 