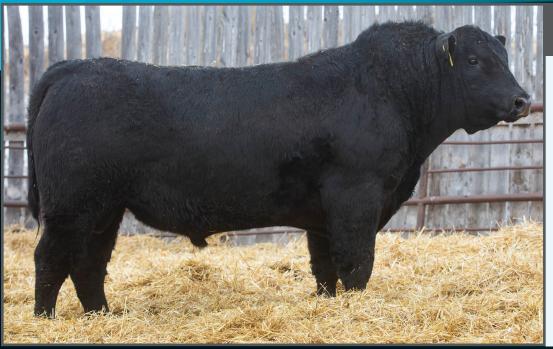

# NOTTA 307E Crossfire 303H

NOTTA 101Y BLACK CAP 151A NOTTA 151A CAUSE A SCENE 307E NOTTA 300X THETA 11A

SIX STAR 82U ROYAL FLESH 101Y NOTTA 50S JANETTE 5W SPOTS 'N SPROUTS STANDS ALONE NOTTA 13Z JANETTE 203D STAR BANK THETA 42T

He has risen to the top of the pen, as he should with this pedigree backing him up. This bull has it all; big hip, deep rib and long spine. This description isn't usually combined with myostatin free, he's a stand out! I'm not sure there is anything that could be done to improve this guy. **CONSIGNED BY: NOTTA RANCH** 