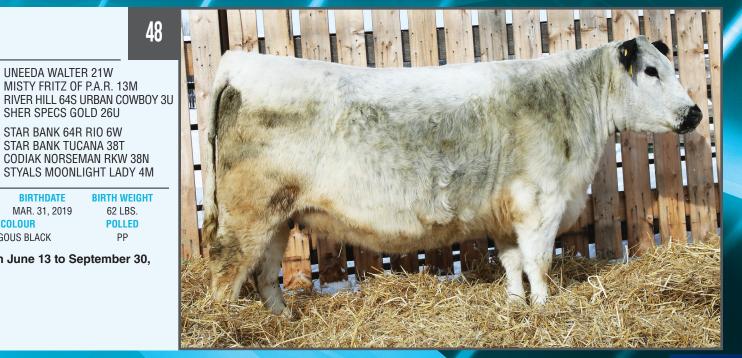

#### NOTTA 333G

SIX STAR 82U ROYAL FLESH 101Y **NOTTA 101Y CASINO ROYAL 302C NOTTA PRETENDER 33X** 

STAR BANK KING GEORGE 82U STAR BANK 53R PRAIRIE HILL JOHN WAYNE 50S **NOTTA PRETENDER 64P** 

#### **COMMERCIAL ANGUS COW**

**PERCENTAGE** TATTOO REG# **BIRTHDATE BIRTH WEIGHT** JMG 333G COMMERCIAL MAR. 9, 2019 88 LBS.

This two year old bull has it all. He's big, soft and loosed hided followed up with a large scrotal measure. His maturity gives him the added ability to cover more cows.