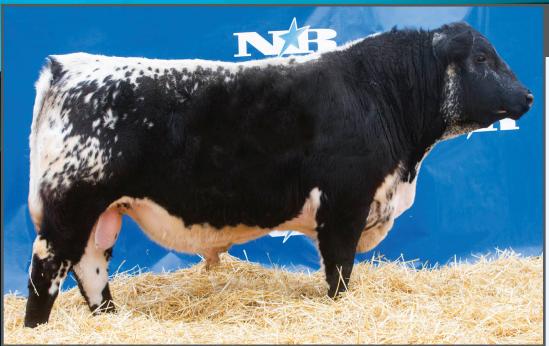

is maternal power all the way.

CONSIGNED BY: NOTTA RANCH





APRIL 16, 2021 - NEILBURG, SK

-5



### NOTTA 110B Surge 313H

STAR BANK 64R REMEDY 9W **SPOTS 'N SPROUTS BART 110B** 

SPOTS 'N SPROUTS 2W

SPOTS 'N SPROUTS STANDS ALONE **NOTTA 300X FIRE 13A** 

RIVER HILL 68L FIRE 55U

NOTTA ROMEO 64R STAR BANK 36R STYALS LIGHTNING LADD 14P STYALS MISS RKW 8N

STYALS LIGHTNING LADD 14P SPOTS 'N SPROUTS 2R STAR BANK LACERTA 68L CODIAK PRAIRIE FIRE RKW 05J

**PERCENTAGE TATTOO** REG# **BIRTHDATE BIRTH WEIGHT PUREBRED** JMG 313H 12269-PB JAN. 2, 2020 78 LBS. **POLLED** MYOSTATIN **COAT COLOUR** NON-CARRIER HOMOZYGOUS BLACK PP

This bull has a non-carrier status and shows some extra punch. The power in this pedigree is shining through.

**CONSIGNED BY: NOTTA RANCH** 

#### **COMMERCIAL BULL**



#### NOTTA 333G

SIX STAR 82U ROYAL FLESH 101Y **NOTTA 101Y CASINO ROYAL 302C NOTTA PRETENDER 33X** 

STAR BANK KING GEORGE 82U STAR BANK 53R PRAIRIE HILL JOHN WAYNE 50S **NOTTA PRETENDER 64P** 

#### **COMMERCIAL ANGUS COW**

**PERCENTAGE** TATTOO REG# **BIRTHDATE BIRTH WEIGHT** JMG 333G COMMERCIAL MAR. 9, 2019 88 LBS.

This two year old bull has it all. He's big, soft and loosed hided followed up with a large scrotal measure. His maturity gives him the added ability to cover more cows.

**CONSIGNED BY: NOTTA RANCH** 

TWIN LAKE Hot Copy 035H

8

SPOTS 'N SPROUTS BART 110B NOTTA 110B JUS CHILLIN 302F NOTTA 300X THETA 11A

RIVER HILL 60W LINE DRIVE 54Z RIVER HILL 54Z DEJA VU 035D CODIAK GNK 35X STAR BANK 64R REMEDY 9W SPOTS 'N SPROUTS 2W SPOTS 'N SPROUTS STANDS ALONE STAR BANK THETA 42T