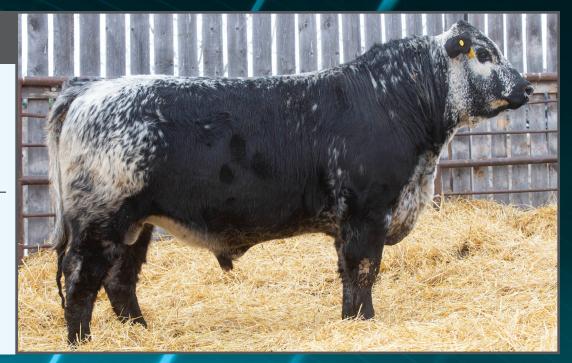

#### WALDNER Zeppelin 053H

UNEEDA ZAPPER 13Z CAJA ZEPPELIN 1B NOTTA 60W PHOTO-FINISH 1Z UNEEDA WALTER 21W MISTY FRITZ OF P.A.R. 13M RIVER HILL 26T WALKER 60W NOTTA PHO-FINISH 54P

STAR BANK LACERTA 68L
WALDNER PRIDE 4F
RIVER HILL PRIDE 'N JOY 25P

SPOTS 'N SPROUTS JUNO 103J STAR BANK 55H P.A.R. MOO FASSA 03M RIVER HILL JADE 59M

PERCENTAGE TATTOO REG # BIRTH WEIGHT WEANING WEIGHT MYOSTATIN COAT COLOUR POLLED
PUREBRED JNW 053H 11232-PB MAR. 10, 2020 82 LBS. 670 LBS. NON-CARRIER HOMOZYGOUS BLACK PP

Waldner Zeppelin 053H is a super complete son of CAJA Zeppelin 1B. He is ideal in his structure, with added depth of body, sound moving, smooth made, easy fleshing, and ties it all together with a great head. His dam Waldner Pride 4F has a great udder and is a full sister to River Hill Ultimate Joy 25U who has been a foundation cow for the Ducherer family.

**CONSIGNED BY: WALDNER LAND & CATTLE** 