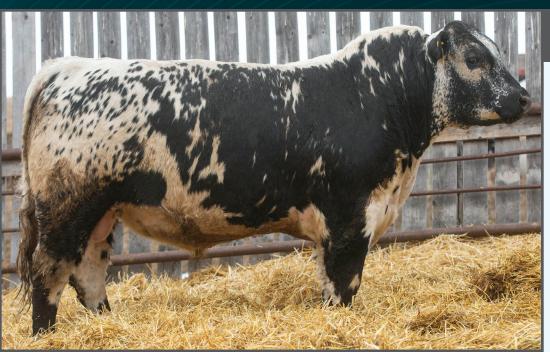

NOTTA 305E Prime Time 312H

SPOTS 'N SPROUTS BART 110B NOTTA 110B HOT TOPIC 305E STAR BANK THETA 42T STAR BANK 64R REMEDY 9W
SPOTS 'N SPROUTS 2W
SIX STAR 82U ROYAL FLESH 101Y
SPOTS 'N SPROUTS NEFROM 101N NOTTA 101Y PHOTO FINISH 12A
JANETTE OF P.A.R. 44H
NOTTA PHO-FINISH 54P

This attractive, loose hided bull has lots of muscle and volume. His body type reflects the maternal power on both sides of the pedigree. He is a herd changer and will add performance and value for breeders at the top level. Selling International Semen Rights. Notta Ranch will keep Canadian semen rights and walking rights.