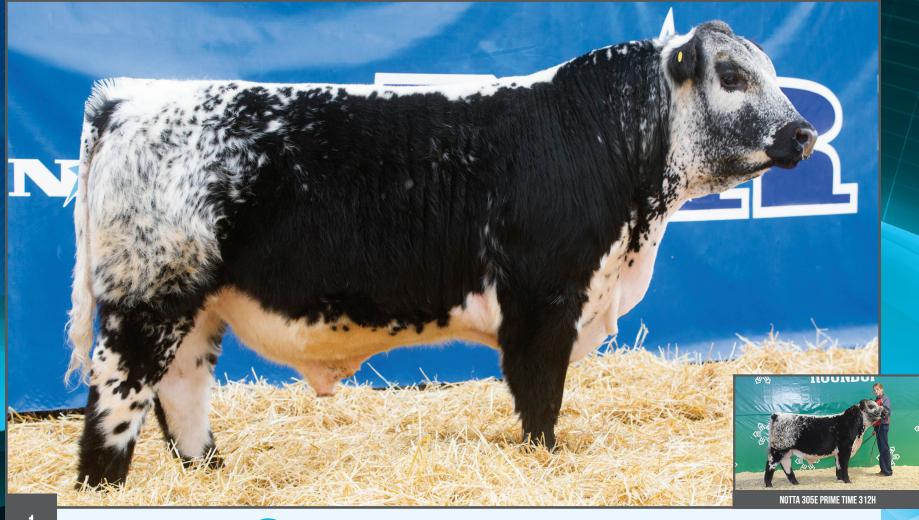

NOTTA 305E Prime Time 312H

SPOTS 'N SPROUTS BART 110B NOTTA 110B HOT TOPIC 305E STAR BANK THETA 42T STAR BANK 64R REMEDY 9W
SPOTS 'N SPROUTS 2W
SIX STAR 82U ROYAL FLESH 101Y
SPOTS 'N SPROUTS NEFROM 101N NOTTA 101Y PHOTO FINISH 12A
JANETTE OF P.A.R. 44H
NOTTA PHO-FINISH 54P

STAR BANK KING GEORGE 82U STAR BANK 53R STAR BANK LACERTA 68L STAR BANK LEONID NIGHT 54L

PERCENTAGE TATTOO REG# BIRTHDATE BIRTH WEIGHT MYOSTATIN COAT COLOUR POLLED
PUREBRED JMG 312H 11492-PB JAN. 2, 2020 88 LBS. NON-CARRIER HOMOZYGOUS BLACK PP

This attractive, loose hided bull has lots of muscle and volume. His body type reflects the maternal power on both sides of the pedigree. He is a herd changer and will add performance and value for breeders at the top level. Selling International Semen Rights. Notta Ranch will keep Canadian semen rights and walking rights.