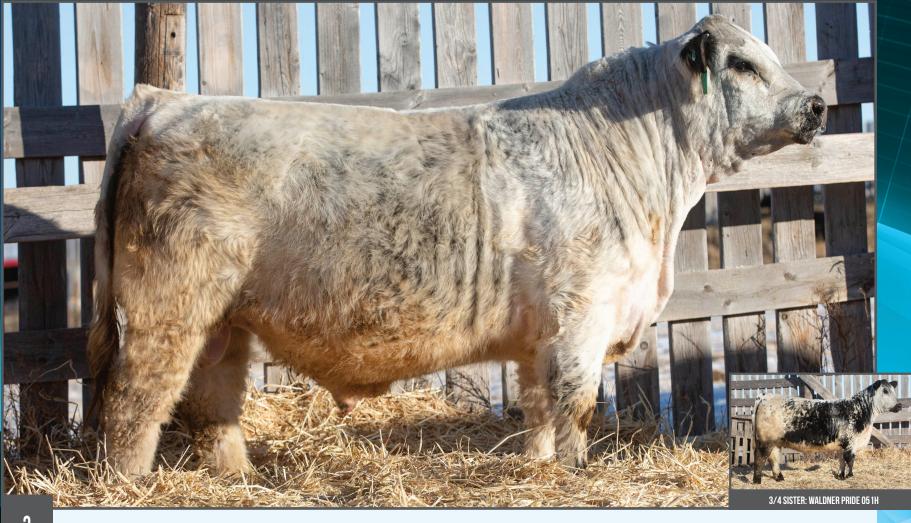

Waldner Zeppelin 053H is a super complete son of CAJA Zeppelin 1B. He is ideal in his structure, with added depth of body, sound moving, smooth made, easy fleshing, and ties it all together with a great head. His dam Waldner Pride 4F has a great udder and is a full sister to River Hill Ultimate Joy 25U who has been a foundation cow for the Ducherer family.

**CONSIGNED BY: WALDNER LAND & CATTLE** 