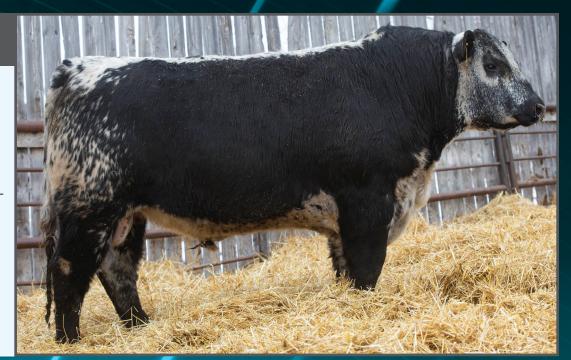

#### WALDNER Zeppelin 053H

UNEEDA ZAPPER 13Z CAJA ZEPPELIN 1B NOTTA 60W PHOTO-FINISH 1Z UNEEDA WALTER 21W MISTY FRITZ OF P.A.R. 13M RIVER HILL 26T WALKER 60W NOTTA PHO-FINISH 54P

STAR BANK LACERTA 68L
WALDNER PRIDE 4F
RIVER HILL PRIDE 'N JOY 25P

Waldner Zeppelin 053H is a super complete son of CAJA Zeppelin 1B. He is ideal in his structure, with added depth of body, sound moving, smooth made, easy fleshing, and ties it all together with a great head. His dam Waldner Pride 4F has a great udder and is a full sister to River Hill Ultimate Joy 25U who has been a foundation cow for the Ducherer family.

**CONSIGNED BY: WALDNER LAND & CATTLE** 