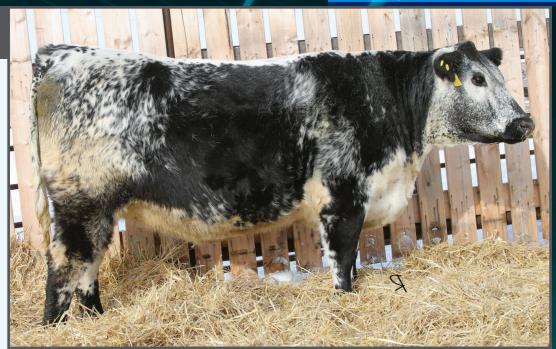

#### NOTTA 333G

SIX STAR 82U ROYAL FLESH 101Y **NOTTA 101Y CASINO ROYAL 302C NOTTA PRETENDER 33X** 

STAR BANK KING GEORGE 82U STAR BANK 53R PRAIRIE HILL JOHN WAYNE 50S **NOTTA PRETENDER 64P** 

#### **COMMERCIAL ANGUS COW**

**PERCENTAGE** TATTOO REG# **BIRTHDATE BIRTH WEIGHT** JMG 333G COMMERCIAL MAR. 9, 2019 88 LBS.

This two year old bull has it all. He's big, soft and loosed hided followed up with a large scrotal measure. His maturity gives him the added ability to cover more cows.