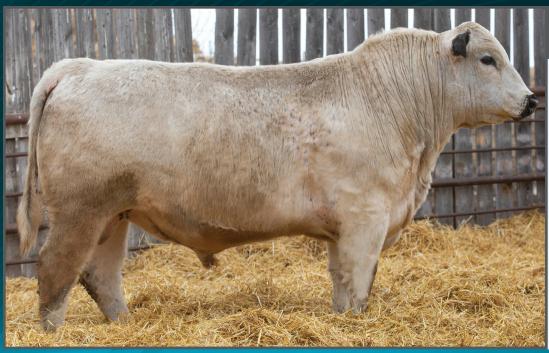

NOTTA 305E Prime Time 312H

SPOTS 'N SPROUTS BART 110B NOTTA 110B HOT TOPIC 305E STAR BANK THETA 42T STAR BANK 64R REMEDY 9W
SPOTS 'N SPROUTS 2W
SIX STAR 82U ROYAL FLESH 101Y
SPOTS 'N SPROUTS NEFROM 101N NOTTA 101Y PHOTO FINISH 12A
JANETTE OF P.A.R. 44H
NOTTA PHO-FINISH 54P

STAR BANK KING GEORGE 82U STAR BANK 53R STAR BANK LACERTA 68L STAR BANK LEONID NIGHT 54L

PERCENTAGE TATTOO REG# BIRTHDATE BIRTH WEIGHT MYOSTATIN COAT COLOUR POLLED
PUREBRED JMG 312H 11492-PB JAN. 2, 2020 88 LBS. NON-CARRIER HOMOZYGOUS BLACK PP

This attractive, loose hided bull has lots of muscle and volume. His body type reflects the maternal power on both sides of the pedigree. He is a herd changer and will add performance and value for breeders at the top level. Selling International Semen Rights. Notta Ranch will keep Canadian semen rights and walking rights.

CONSIGNED BY: NOTTA RANCH