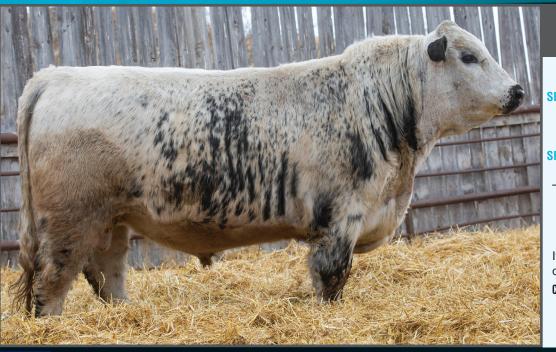

# NOTTA 307E Crossfire 303H

NOTTA 101Y BLACK CAP 151A NOTTA 151A CAUSE A SCENE 307E NOTTA 300X THETA 11A

SIX STAR 82U ROYAL FLESH 101Y NOTTA 50S JANETTE 5W SPOTS 'N SPROUTS STANDS ALONE NOTTA 13Z JANETTE 203D STAR BANK THETA 42T

**UNEEDA ZAPPER 13Z NOTTA 50S JANETTE 5W**  **UNEEDA WALTER 21W** MISTY FRITZ OF P.A.R. 13M PRAIRIE HILL JOHN WAYNE 50S NOTTA PRETENDER 64P

**POLLED** PERCENTAGE TATTOO REG# BIRTHDATE BIRTH WEIGHT **COAT COLOUR** PUREBRED JMG 303H 11493-PB JAN. 5, 2020 78 LBS. NON-CARRIER HOMOZYGOUS BLACK

He has risen to the top of the pen, as he should with this pedigree backing him up. This bull has it all; big hip, deep rib and long spine. This description isn't usually combined with myostatin free, he's a stand out! I'm not sure there is anything that could be done to improve this guy. **CONSIGNED BY: NOTTA RANCH** 