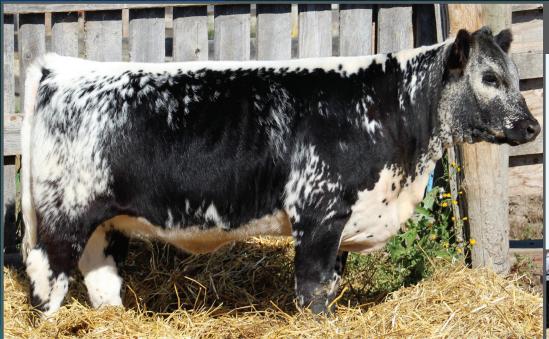

# BACK COUNTRY Lady 16

**UNEEDA ZAPPER 13Z SPOTS 'N SPROUTS DOBRO 108D** SHER SPECS WINTER 26Z

**RAVENWORTH KLEOS 3Y RAVENWORTH LIGHTNING LADY 109B** SPOTS 'N SPROUTS 7T

> **PERCENTAGE** TATT00 **PUREBRED** BCR 1G MYOSTATIN 1, NT821

REG# 10476-PB

**BIRTHDATE** MAR. 31, 2019 **COAT COLOUR** 

HOMOZYGOUS BLACK

**UNEEDA WALTER 21W** 

SHER SPECS GOLD 26U STAR BANK 64R RIO 6W

STAR BANK TUCANA 38T CODIAK NORSEMAN RKW 38N

STYALS MOONLIGHT LADY 4M

MISTY FRITZ OF P.A.R. 13M

**BIRTH WEIGHT** 62 LBS. **POLLED** 

Pasture exposed to INC Torrent 36G from June 13 to September 30, 2020.

CONSIGNED BY: BACK COUNTRY SPECKLE PARK RANCH

BACK COUNTRY Aurora 5G

**UNEEDA ZAPPER 13Z SPOTS 'N SPROUTS DOBRO 108D** SHER SPECS WINTER 26Z