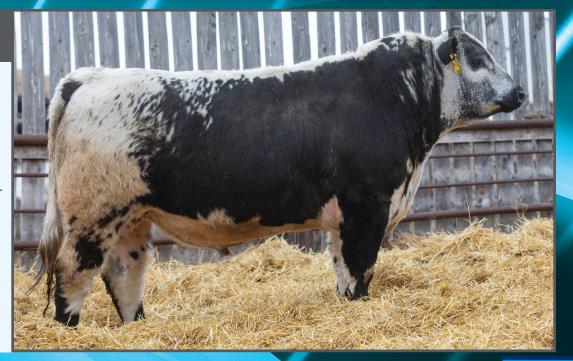

### NOTTA 1014 Unforgiven 3446

4

5

STAR BANK KING GEORGE 82U SIX STAR 82U ROYAL FLESH 101Y STAR BANK 53R

STAR BANK LACERTA 68L SPOTS 'N SPROUTS 3R SPOTS'N SPROUTS 5J SPOTS 'N SPROUTS NEFROM 101N STAR BANK 11H STAR BANK 58L STAR BANK 9E

SPOTS 'N SPROUTS JUNO 103J STAR BANK 55H P.A.R. GREAT WESTERN 11F SPOTS 'N SPROUTS 21E

**PERCENTAGE** TATT00 REG# BIRTHDATE **BIRTH WEIGHT PUREBRED** JMG 344G 12356-PB FEB. 27, 2019 82 LBS. **POLLED MYOSTATIN COAT COLOUR** CARRIER HOMOZYGOUS BLACK PP

The Spots N Sprouts 3R by Royal Flesh genetic combination is still one of the best that has ever come together. This model comes in solid black, he'll be sure to colour mark all the calves from you white females.

CONSIGNED BY: NOTTA RANCH