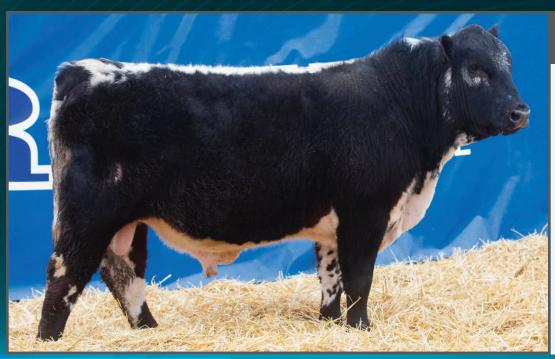

me together. This model comes in solid black, he'll be sure to colour mark all the calves from you white females.

CONSIGNED BY: NOTTA RANCH



# NOTTA 110B High Moon 310H

STAR BANK 64R REMEDY 9W SPOTS 'N SPROUTS BART 110B SPOTS 'N SPROUTS 2W

STYALS LIGHTNING LADD 14P SPOTS 'N SPROUTS 10X SPOTS 'N SPROUTS 4P

PERCENTAGE TATTOO
PUREBRED JMG 310H
MYOSTATIN
CARRIER

NOTTA ROMEO 64R STAR BANK 36R STYALS LIGHTNING LADD 14P STYALS MISS RKW 8N

HWY.4 SPECKLE PARK 20K LIGHTNING LADY 10C PRAIRIE HILL ENTICER 89G SPOTS'N SPROUTS 7K

REG # BIRTHDATE BIRTH WEIGHT

12268-PB FEB. 5, 2020 82 LBS.

COAT COLOUR POLLED

HOMOZYGOUS BLACK PP

Spots n Sprouts 10X is as powerful as they come. This bull carries this maternal power all the way.

CONSIGNED BY: NOTTA RANCH





APRIL 16, 2021 - NEILBURG, SK

-5



### NOTTA 110B Surge 313H

STAR BANK 64R REMEDY 9W **SPOTS 'N SPROUTS BART 110B** 

SPOTS 'N SPROUTS 2W

SPOTS 'N SPROUTS STANDS ALONE **NOTTA 300X FIRE 13A** 

RIVER HILL 68L FIRE 55U

NOTTA ROMEO 64R STAR BANK 36R STYALS LIGHTNING LADD 14P STYALS MISS RKW 8N

STYALS LIGHTNING LADD 14P SPOTS 'N SPROUTS 2R STAR BANK LACERTA 68L CODIAK PRAIRIE FIRE RKW 05J

**PERCENTAGE TATTOO** REG# **BIRTHDATE BIRTH WEIGHT PUREBRED** JMG 313H 12269-PB JAN. 2, 2020 78 LBS. **POLLED** MYOSTATIN **COAT COLOUR** NON-CARRIER HOMOZYGOUS BLACK PP

This bull has a non-carrier status and shows some extra punch. The power in this pedigree is shining through.

**CONSIGNED BY: NOTTA RANCH** 

#### **COMMERCIAL BULL**



#### NOTTA 333G

SIX STAR 82U ROYAL FLESH 101Y **NOTTA 101Y CASINO ROYAL 302C NOTTA PRETENDER 33