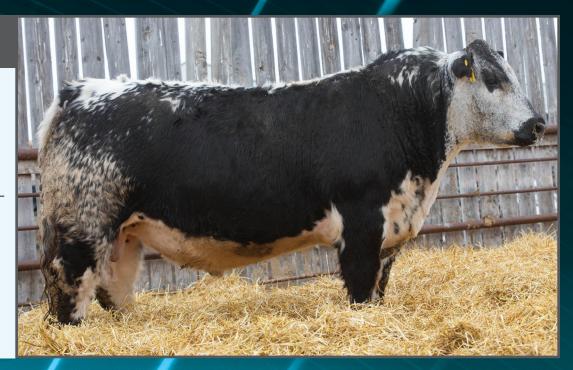

#### WALDNER Zeppelin 053H

UNEEDA ZAPPER 13Z CAJA ZEPPELIN 1B NOTTA 60W PHOTO-FINISH 1Z UNEEDA WALTER 21W MISTY FRITZ OF P.A.R. 13M RIVER HILL 26T WALKER 60W NOTTA PHO-FINISH 54P

STAR BANK LACERTA 68L
WALDNER PRIDE 4F
RIVER HILL PRIDE 'N JOY 25P

SPOTS 'N SPROUTS JUNO 103J STAR BANK 55H P.A.R. MOO FASSA 03M RIVER HILL JADE 59M

PERCENTAGE TATTOO REG # BIRTH WEIGHT WEANING WEIGHT MYOSTATIN COAT COLOUR POLLED
PUREBRED JNW 053H 11232-PB MAR. 10, 2020 82 LBS. 670 LBS. NON-CARRIER HOMOZYGOUS BLACK PP

Waldner Zeppelin 053H is a super complete son of CAJA Zeppelin 1B. He is ideal in his structure, with added depth of body, sound moving, smooth made, easy fleshing, and ties it all together with a great head. His dam Waldner Pride 4F has a great udder and is a full sister to River Hill Ultimate Joy 25U who has been a foundation cow for the Ducherer family.

**CONSIGNED BY: WALDNER LAND & CATTLE** 