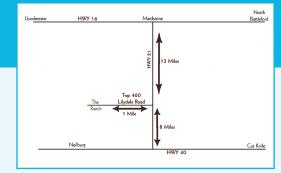

#### **Directions to the Ranch:**

South off HWY 16 on HWY 21 about 12 miles and 1 mile west on Lilydale Road. You will see our sign at the corner of TWP RD 460 OR

8 miles north on HWY 21 from HWY 40 intersection.