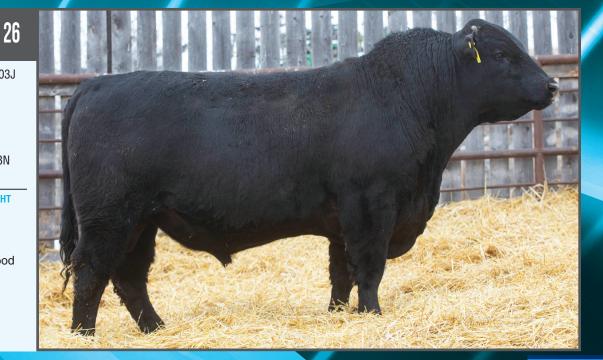

### NOTTA 1014 Unforgiven 3446

4

5

STAR BANK KING GEORGE 82U SIX STAR 82U ROYAL FLESH 101Y STAR BANK 53R

STAR BANK LACERTA 68L SPOTS 'N SPROUTS 3R SPOTS'N SPROUTS 5J SPOTS 'N SPROUTS NEFROM 101N STAR BANK 11H STAR BANK 58L STAR BANK 9E

SPOTS 'N SPROUTS JUNO 103J STAR BANK 55H P.A.R. GREAT WESTERN 11F SPOTS 'N SPROUTS 21E

**PERCENTAGE** TATT00 REG# BIRTHDATE **BIRTH WEIGHT PUREBRED** JMG 344G 12356-PB FEB. 27, 2019 82 LBS. **POLLED MYOSTATIN COAT COLOUR** CARRIER HOMOZYGOUS BLACK PP

The Spots N Sprouts 3R by Royal Flesh genetic combination is still one of the best that has ever come together. This model comes in solid black, he'll be sure to colour mark all the calves from you white females.

CONSIGNED BY: NOTTA RANCH