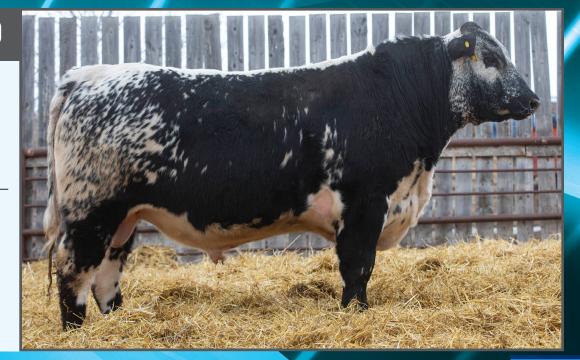

### NOTTA 1014 Unforgiven 3446

4

5

STAR BANK KING GEORGE 82U SIX STAR 82U ROYAL FLESH 101Y STAR BANK 53R

STAR BANK LACERTA 68L SPOTS 'N SPROUTS 3R SPOTS'N SPROUTS 5J SPOTS 'N SPROUTS NEFROM 101N STAR BANK 11H STAR BANK 58L STAR BANK 9E

SPOTS 'N SPROUTS JUNO 103J STAR BANK 55H P.A.R. GREAT WESTERN 11F SPOTS 'N SPROUTS 21E

**PERCENTAGE** TATT00 REG# BIRTHDATE **BIRTH WEIGHT PUREBRED** JMG 344G 12356-PB FEB. 27, 2019 82 LBS. **POLLED MYOSTATIN COAT COLOUR** CARRIER HOMOZYGOUS BLACK PP

The Spots N Sprouts 3R by Royal Flesh genetic combination is still one of the best that has ever come together. This model comes in solid black, he'll be sure to colour mark all the calves from you white females.

CONSIGNED BY: NOTTA RANCH