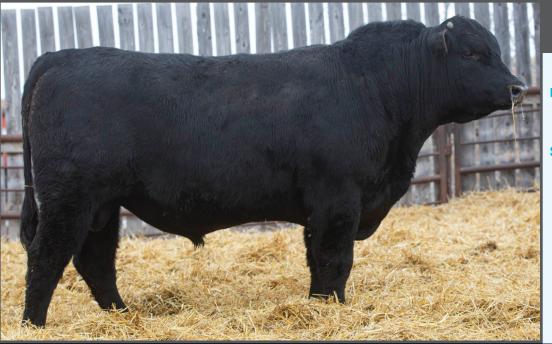

# NOTTA 307E Crossfire 303H

NOTTA 101Y BLACK CAP 151A NOTTA 151A CAUSE A SCENE 307E NOTTA 300X THETA 11A

SIX STAR 82U ROYAL FLESH 101Y NOTTA 50S JANETTE 5W SPOTS 'N SPROUTS STANDS ALONE NOTTA 13Z JANETTE 203D STAR BANK THETA 42T

He has risen to the top of the pen, as he should with this pedigree backing him up. This bull has it all; big hip, deep rib and long spine. This description isn't usually combined with myostatin free, he's a stand out! I'm not sure there is anything that could be done to improve this guy. **CONSIGNED BY: NOTTA RANCH** 