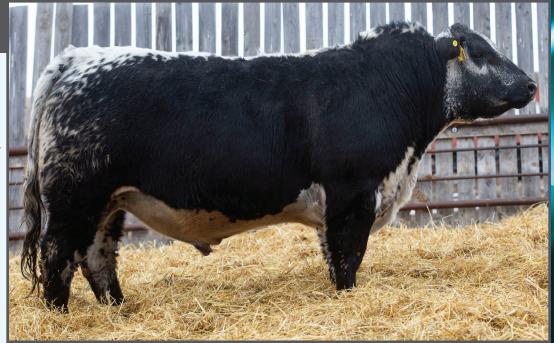

### NOTTA 1014 Unforgiven 3446

4

5

STAR BANK KING GEORGE 82U SIX STAR 82U ROYAL FLESH 101Y STAR BANK 53R

STAR BANK LACERTA 68L SPOTS 'N SPROUTS 3R SPOTS'N SPROUTS 5J SPOTS 'N SPROUTS NEFROM 101N STAR BANK 11H STAR BANK 58L STAR BANK 9E

The Spots N Sprouts 3R by Royal Flesh genetic combination is still one of the best that has ever come together. This model comes in solid black, he'll be sure to colour mark all the calves from you white females.

CONSIGNED BY: NOTTA RANCH