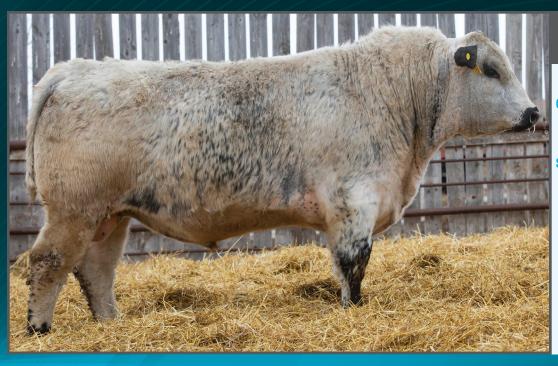

NOTTA 305E Prime Time 312H

SPOTS 'N SPROUTS BART 110B NOTTA 110B HOT TOPIC 305E STAR BANK THETA 42T STAR BANK 64R REMEDY 9W
SPOTS 'N SPROUTS 2W
SIX STAR 82U ROYAL FLESH 101Y
SPOTS 'N SPROUTS NEFROM 101N NOTTA 101Y PHOTO FINISH 12A
JANETTE OF P.A.R. 44H
NOTTA PHO-FINISH 54P

STAR BANK KING GEORGE 82U STAR BANK 53R STAR BANK LACERTA 68L STAR BANK LEONID NIGHT 54L

PERCENTAGE TATTOO REG# BIRTHDATE BIRTH WEIGHT MYOSTATIN COAT COLOUR POLLED
PUREBRED JMG 312H 11492-PB JAN. 2, 2020 88 LBS. NON-CARRIER HOMOZYGOUS BLACK PP

This attractive, loose hided bull has lots of muscle and volume. His body type reflects the maternal power on both sides of the pedigree. He is a herd changer and will add performance and value for breeders at the top level. Selling International Semen Rights. Notta Ranch will keep Canadian semen rights and walking rights.

CONSIGNED BY: NOTTA RANCH