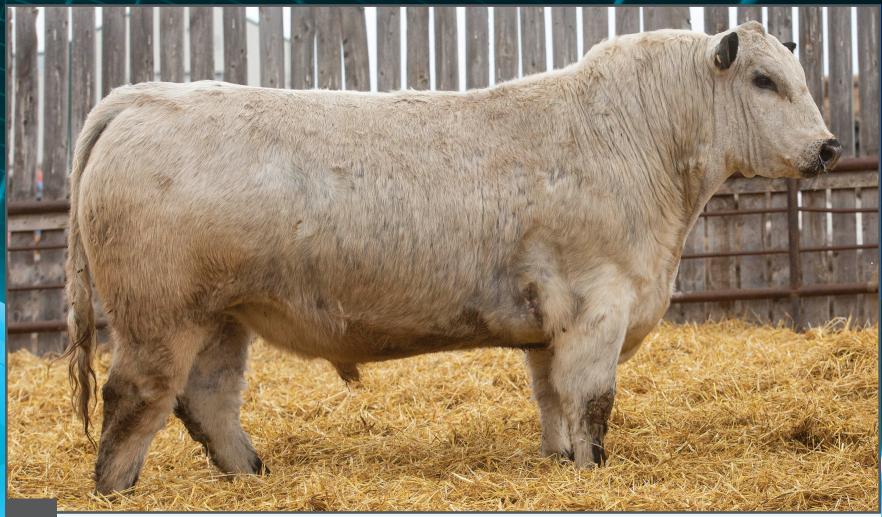

NOTTA 305E Prime Time 312H

SPOTS 'N SPROUTS BART 110B NOTTA 110B HOT TOPIC 305E STAR BANK THETA 42T STAR BANK 64R REMEDY 9W
SPOTS 'N SPROUTS 2W
SIX STAR 82U ROYAL FLESH 101Y
SPOTS 'N SPROUTS NEFROM 101N NOTTA 101Y PHOTO FINISH 12A
JANETTE OF P.A.R. 44H
NOTTA PHO-FINISH 54P

STAR BANK KING GEORGE 82U STAR BANK 53R STAR BANK LACERTA 68L STAR BANK LEONID NIGHT 54L

PERCENTAGE TATTOO REG# BIRTHDATE BIRTH WEIGHT MYOSTATIN COAT COLOUR POLLED
PUREBRED JMG 312H 11492-PB JAN. 2, 2020 88 LBS. NON-CARRIER HOMOZYGOUS BLACK PP

This attractive, loose hided bull has lots of muscle and volume. His body type reflects the maternal power on both sides of the pedigree. He is a herd changer and will add performance and value for breeders at the top level. Selling International Semen Rights. Notta Ranch will keep Canadian semen rights and walking rights.

CONSIGNED BY: NOTTA RANCH