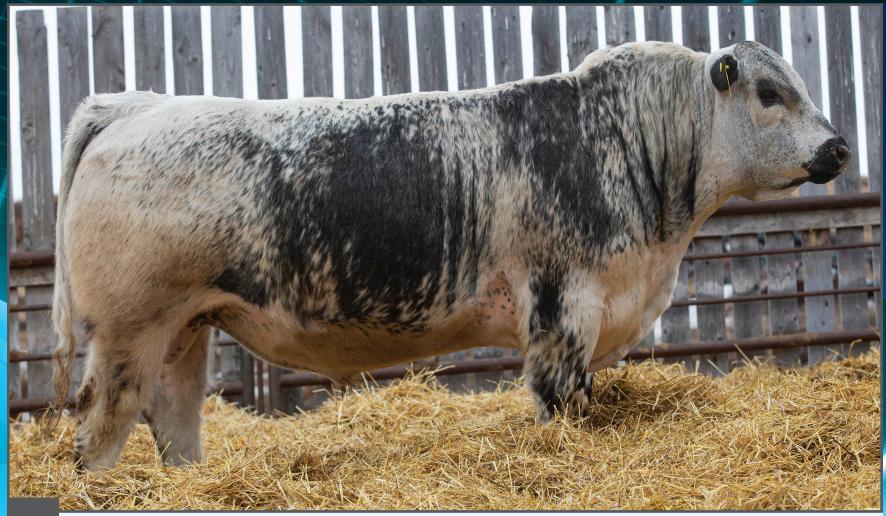

#### WALDNER Zeppelin 053H

UNEEDA ZAPPER 13Z CAJA ZEPPELIN 1B NOTTA 60W PHOTO-FINISH 1Z UNEEDA WALTER 21W MISTY FRITZ OF P.A.R. 13M RIVER HILL 26T WALKER 60W NOTTA PHO-FINISH 54P

STAR BANK LACERTA 68L
WALDNER PRIDE 4F
RIVER HILL PRIDE 'N JOY 25P

SPOTS 'N SPROUTS JUNO 103J STAR BANK 55H P.A.R. MOO FASSA 03M RIVER HILL JADE 59M

PERCENTAGE TATTOO REG # BIRTH WEIGHT WEANING WEIGHT MYOSTATIN COAT COLOUR POLLED
PUREBRED JNW 053H 11232-PB MAR. 10, 2020 82 LBS. 670 LBS. NON-CARRIER HOMOZYGOUS BLACK PP

Waldner Zeppelin 053H is a super complete son of CAJA Zeppelin 1B. He is ideal in his structure, with added depth of body, sound moving, smooth made, easy fleshing, and ties it all together with a great head. His dam Waldner Pride 4F has a great udder and is a full sister to River Hill Ultimate Joy 25U who has been a foundation cow for the Ducherer family.

**CONSIGNED BY: WALDNER LAND & CATTLE** 