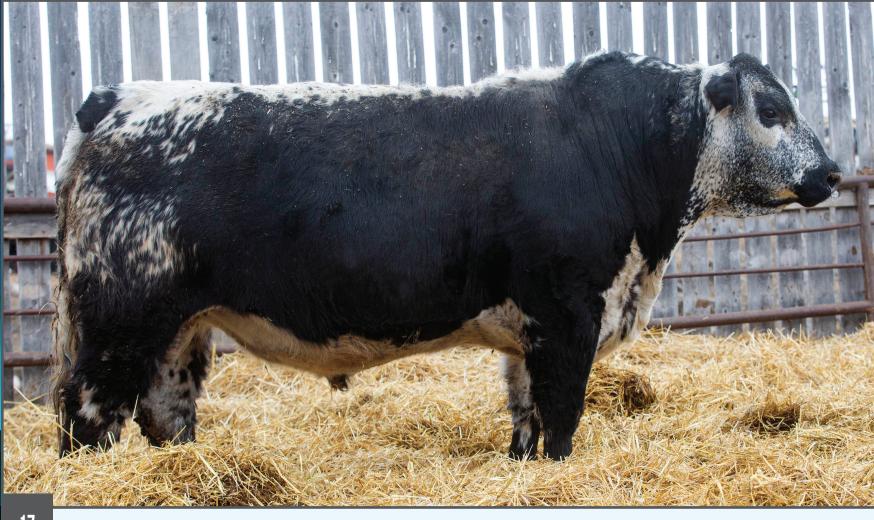

# NOTTA 307E Crossfire 303H

NOTTA 101Y BLACK CAP 151A NOTTA 151A CAUSE A SCENE 307E NOTTA 300X THETA 11A

SIX STAR 82U ROYAL FLESH 101Y NOTTA 50S JANETTE 5W SPOTS 'N SPROUTS STANDS ALONE NOTTA 13Z JANETTE 203D STAR BANK THETA 42T

**UNEEDA ZAPPER 13Z NOTTA 50S JANETTE 5W**  **UNEEDA WALTER 21W** MISTY FRITZ OF P.A.R. 13M PRAIRIE HILL JOHN WAYNE 50S NOTTA PRETENDER 64P

**POLLED** PERCENTAGE TATTOO REG# BIRTHDATE BIRTH WEIGHT **COAT COLOUR** PUREBRED JMG 303H 11493-PB JAN. 5, 2020 78 LBS. NON-CARRIER HOMOZYGOUS BLACK

He has risen to the top of the pen, as he should with this pedigree backing him up. This bull has it all; big hip, deep rib and long spine. This description isn't usually combined with myostatin free, he's a stand out! I'm not sure there is anything that could be done to improve this guy. **CONSIGNED BY: NOTTA RANCH** 